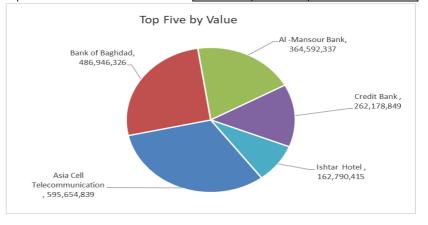

#### **Traded Value**

| Company Name                | Closing<br>Price | Change<br>(%) | Traded Value |
|-----------------------------|------------------|---------------|--------------|
| Asia Cell Telecommunication | 10.840           | 1.12          | 595,654,839  |
| Bank of Baghdad             | 3.540            | 1.43          | 486,946,326  |
| Al -Mansour Bank            | 1.920            | 0.52          | 364,592,337  |
| Credit Bank                 | 0.860            | -1.15         | 262,178,849  |
| Ishtar Hotel                | 10.110           | 1.10          | 162,790,415  |