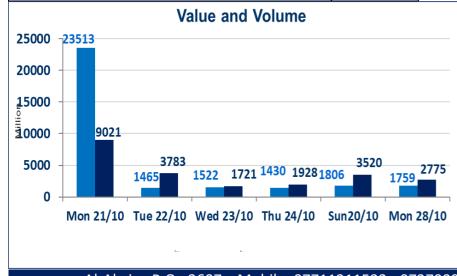

### ISX Trading Indices of Monday 28/10/2024

| Traded Volume and OTC | 1,759,817,054 |
|-----------------------|---------------|
|-----------------------|---------------|

|  | Traded Value and OTC | 2,775,383,176 |
|--|----------------------|---------------|
|--|----------------------|---------------|