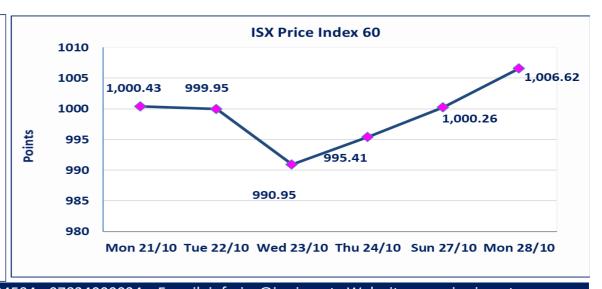

| <b>Traders</b> | 1,200 |
|----------------|-------|
|----------------|-------|

| ISX Index 60         | 1,006.62 |
|----------------------|----------|
| Previous ISX Index60 | 1,000.26 |
| Change %             | 0.64     |
| Change               | 6.36     |