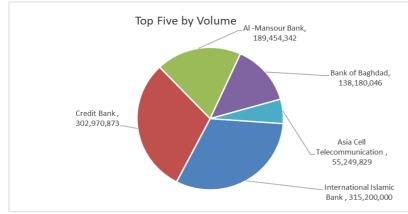

#### **Traded Volume**

| Company Name                | Closing<br>Price | Change (%) | Traded Volume |
|-----------------------------|------------------|------------|---------------|
| International Islamic Bank  | 0.280            | -3.45      | 315,200,000   |
| Credit Bank                 | 0.860            | -1.15      | 302,970,873   |
| Al -Mansour Bank            | 1.920            | 0.52       | 189,454,342   |
| Bank of Baghdad             | 3.540            | 1.43       | 138,180,046   |
| Asia Cell Telecommunication | 10.840           | 1.12       | 55,249,829    |